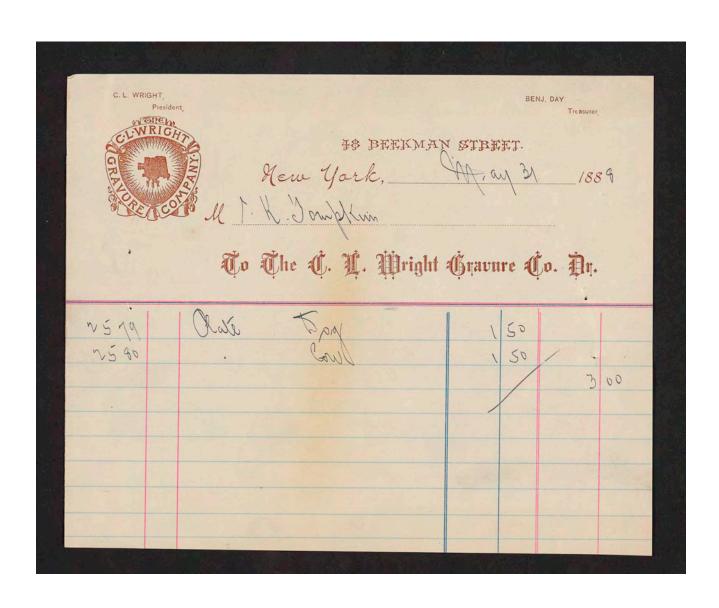

| el I.K | Hew York  Josephins  The 6. L. Wright | BENJAMIN DAY, SECRETARY & TREASURER.  How York, 404 & 1888  L. Wright Gravure G. Dr.  BETTAN STREET. |  |  |
|--------|---------------------------------------|------------------------------------------------------------------------------------------------------|--|--|
| 2014   | Olah Intged de                        | 0 150                                                                                                |  |  |