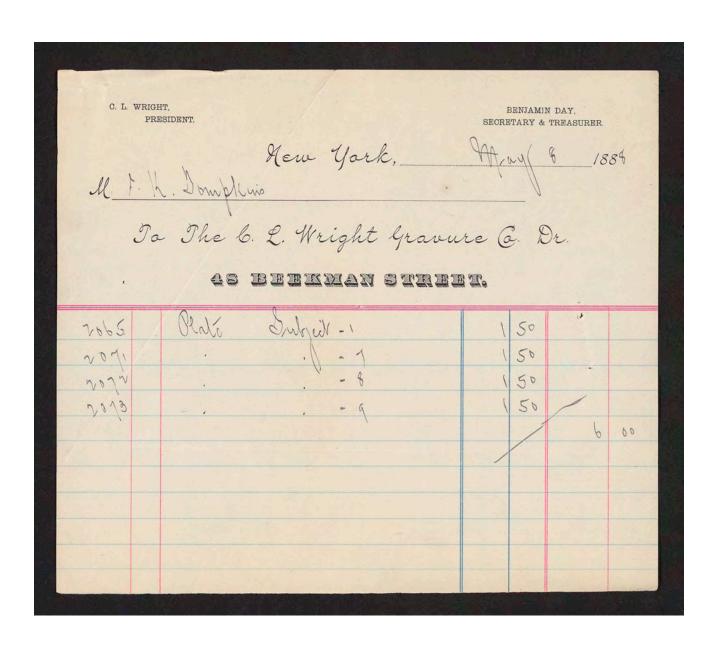

Eastman Kodak Company; Accounts (Bills) (1888)

| C. L. WRIGHT, PRESIDENT. |                                     |          | BENJAMIN DAY,<br>SECRETARY & TREASURER. |      |       |    |
|--------------------------|-------------------------------------|----------|-----------------------------------------|------|-------|----|
|                          | Jo The C. L. Wright Gravure Co. Dr. |          |                                         |      |       |    |
| as beekman street.       |                                     |          |                                         |      |       |    |
| ddor                     | Olake                               | Dulyid v | V                                       | 150  | 11124 |    |
| Mapa                     | *                                   | db       | 3                                       | 150  |       |    |
| 2064                     |                                     |          | X                                       | 150  |       |    |
| noba                     |                                     | do       | 5                                       | 1 50 | /     |    |
| No 10                    |                                     | ds       | 6                                       | 1 50 |       |    |
|                          |                                     |          |                                         |      | 1     | 50 |
|                          |                                     |          |                                         |      |       |    |
|                          |                                     |          |                                         |      |       |    |