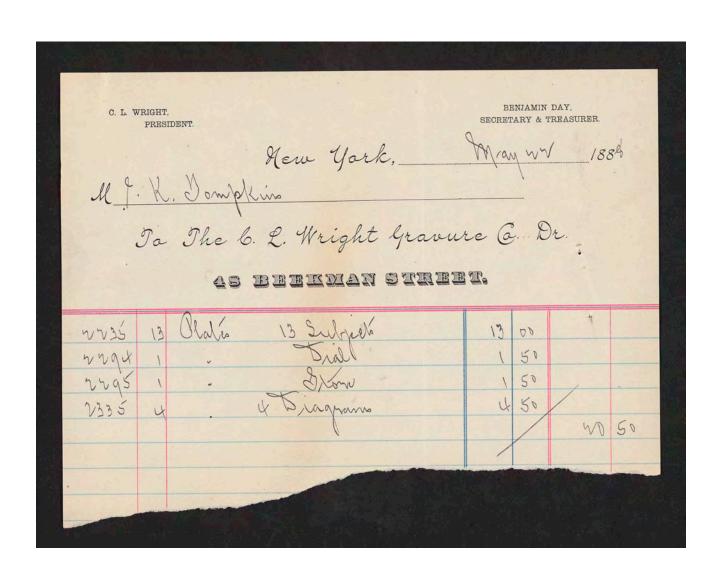

Eastman Kodak Company; Accounts (Bills) (1888)

| C. L. WRIGHT, PRESIDENT. |                                     |          | BENJAMIN DAY,<br>SECRETARY & TREASURER. |      |       |    |
|--------------------------|-------------------------------------|----------|-----------------------------------------|------|-------|----|
|                          | Jo The C. L. Wright Gravure Co. Dr. |          |                                         |      |       |    |
| as beekman street.       |                                     |          |                                         |      |       |    |
| ddor                     | Olake                               | Dulyid v | V                                       | 150  | 11124 |    |
| Mapa                     | *                                   | db       | 3                                       | 150  |       |    |
| 2064                     |                                     |          | X                                       | 150  |       |    |
| noba                     |                                     | do       | 5                                       | 1 50 | /     |    |
| No 10                    |                                     | ds       | 6                                       | 1 50 |       |    |
|                          |                                     |          |                                         |      | 1     | 50 |
|                          |                                     |          |                                         |      |       |    |
|                          |                                     |          |                                         |      |       |    |